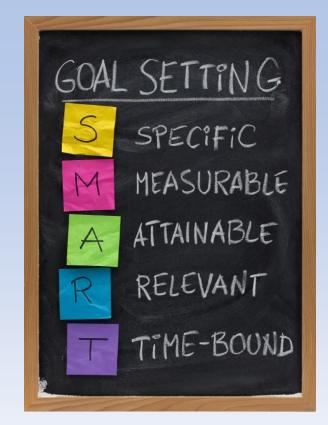

## A S.M.A.R.T Career Goal

- S = Specific
- M = Measurable
- A = Achievable
- R = Relevant
- T = Time Sensitive

- Specific (simple, sensible, significant)
- Measurable (meaningful, motivating)
- Achievable (agreed, attainable)
- Relevant (reasonable, realistic and resourced, resultsbased)
- Time bound (time-based, time limited, time/cost limited, time-sensitive)